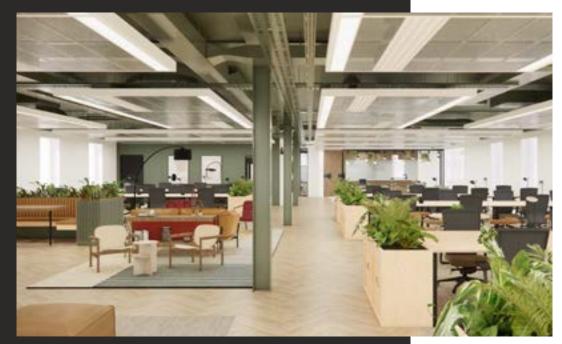

# PORTLAND HIGH STREET • CRAWLEY • RH10 1BG

TO LET

portlandcrawley.com







The entire first floor, comprising 11,123 sq ft, is available to let with three potential split options offering flexibility from 2,174 sq ft upwards.









FIRST FLOOR CGIs



## EXPOSED SERVICES FEATURING RAFT CEILINGS



## **SPECIFICATION**



**EXTENSIVELY** REFURBISHED **RECEPTION WITH CONCIERGE** 



**EXPOSED CEILING AND RAFT SYSTEM** 



**LED LIGHTING WITH PIR SENSORS** 



**VRF COMFORT HEATING/COOLING** 



**SOLAR PV 101 PANELS** 



**FULL ACCESS RAISED FLOORS** 



2 X 13 PERSON **PASSENGER LIFTS** 



MALE, FEMALE **AND DISABLED WCS ON EACH FLOOR** 



SHOWERS, **DRYING ROOM AND LOCKER ROOM** 



**FULLY LANDSCAPED PRIVATE REAR COURTYARD** 



**CYCLE STORAGE** 



**MULTI-STOREY CAR PARK PROVIDES AN EXCELLENT TOWN CENTRE RATIO** OF 1:239 SQ FT



**ELECTRIC VEHICLE CHARGING POINTS** 6 PORTS 11KW POWER



**EPC B41** 



**BREEAM RATING: EXCELLENT** 



The green credentials of the building, BREEAM "Excellent", contemporary