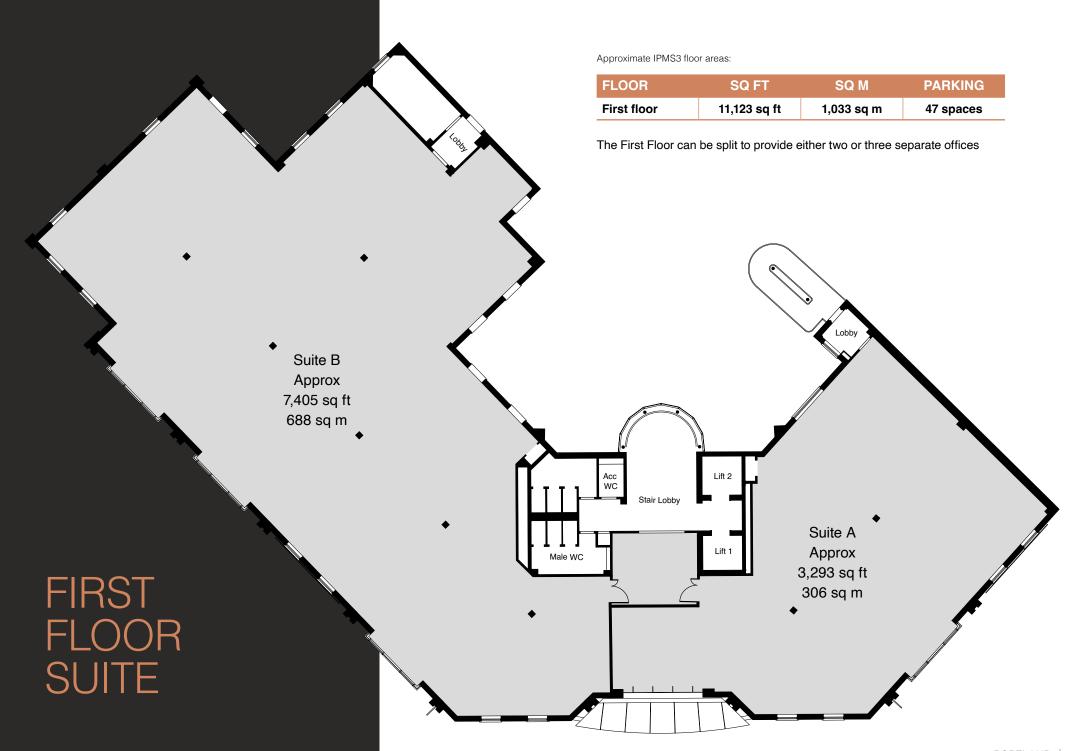

# PORTLAND HIGH STREET • CRAWLEY • RH10 1BG

TO LET

portlandcrawley.com

The entire first floor, comprising 11,123 sq ft, is available to let with three potential split options offering flexibility from 2,174 sq ft upwards.