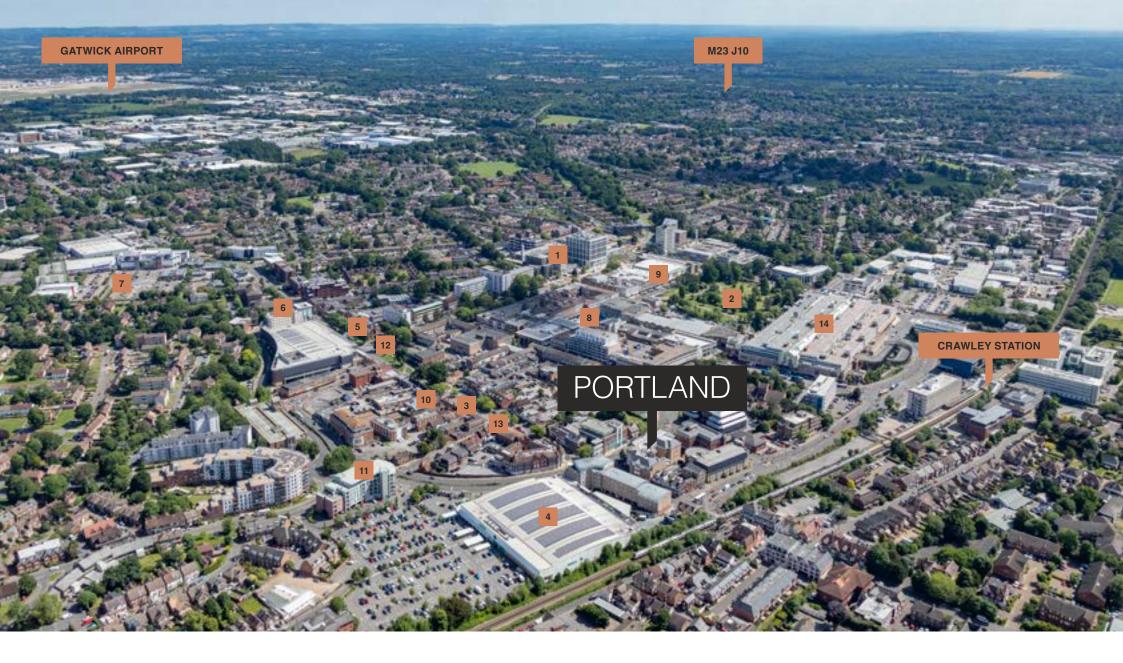

## LOCATION

**PORTLAND** is prominently situated at the southern end of the High Street, within walking distance of Crawley mainline Railway Station, County Mall shopping centre and the bus interchange.

Crawley is a major commercial centre in the heart of the Gatwick Diamond, with Gatwick Airport within 5 miles and Central London only 45 minutes by train. The national motorway network is also easily accessible via J10 of the M23.

- TOWN HALL CRAWLEY
- **MEMORIAL GARDENS**
- **HIGH STREET**
- ASDA SUPERSTORE
- 5 CRAWLEY MUSEUM
- TRAVELODGE
- **CRAWLEY LEISURE PARK**
- QUEEN'S SQUARE

- 9 MARKS & SPENCER
- 10 PREZZO ITALIAN
- 11 ANYTIME FITNESS
- 12 OLD PUNCH BOWL
- 13 CROW COFFEE
- 14 COUNTY MALL SHOPPING CENTRE

## LOCAL AMENITIES