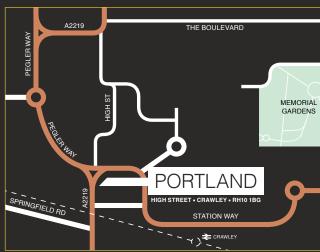

## LOCATION

**PORTLAND** is prominently situated at the southern end of the High Street, within walking distance of Crawley mainline Railway Station, County Mall shopping centre and the bus interchange.

## LOCAL AMENITIES

- TOWN HALL CRAWLEY
- **MEMORIAL GARDENS**
- **HIGH STREET**
- ASDA SUPERSTORE
- 5 CRAWLEY MUSEUM
- TRAVELODGE
- **CRAWLEY LEISURE PARK**
- QUEEN'S SQUARE

- 9 MARKS & SPENCER
- 10 PREZZO ITALIAN
- 11 ANYTIME FITNESS
- 12 OLD PUNCH BOWL
- 13 CROW COFFEE
- 14 COUNTY MALL SHOPPING CENTRE