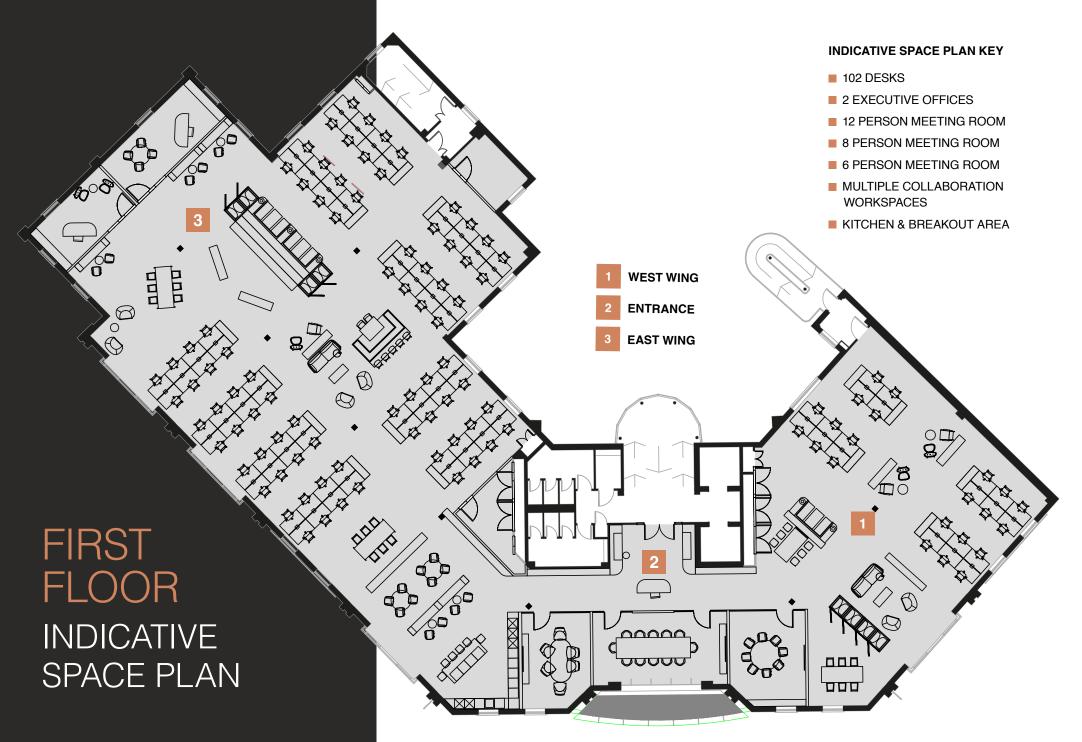

# PORTLAND HIGH STREET • CRAWLEY • RH10 1BG

TO LET

portlandcrawley.com

The entire first floor, comprising 11,123 sq ft, is available to let with three potential split options offering flexibility from 2,174 sq ft upwards.