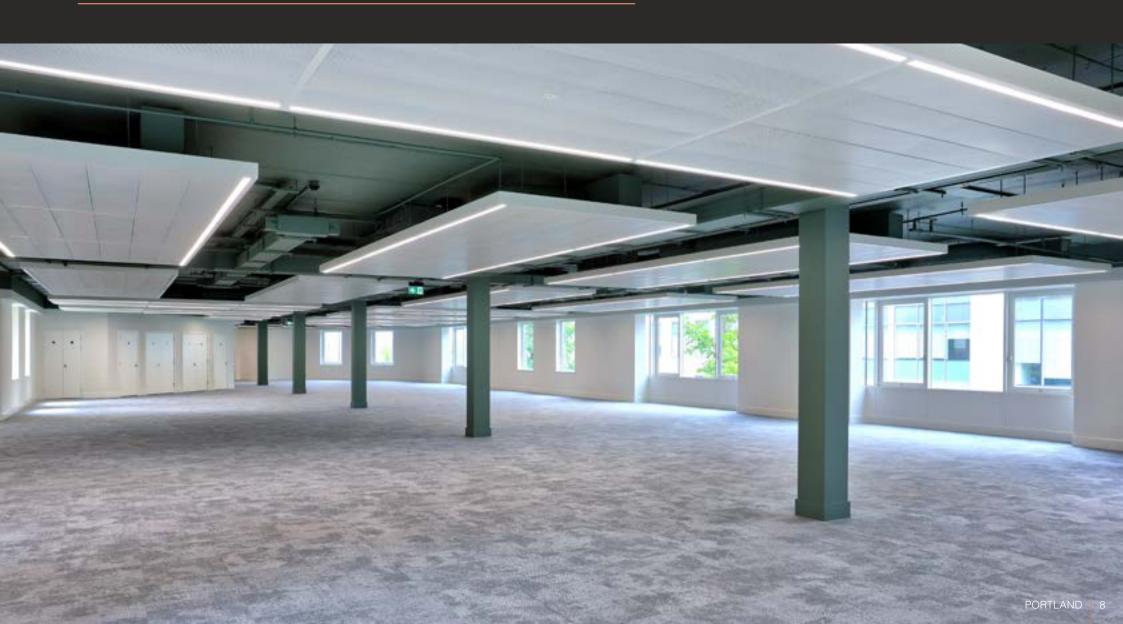

# PORTLAND HIGH STREET • CRAWLEY • RH10 1BG

TO LET

portlandcrawley.com







The entire first floor, comprising 11,123 sq ft, is available to let with three potential split options offering flexibility from 2,174 sq ft upwards.









FIRST FLOOR CGIs



## EXPOSED SERVICES FEATURING RAFT CEILINGS



## **SPECIFICATION**



**EXTENSIVELY** REFURBISHED **RECEPTION WITH CONCIERGE** 



**EXPOSED CEILING AND RAFT SYSTEM** 



**LED LIGHTING WITH PIR SENSORS** 



**VRF COMFORT HEATING/COOLING** 



**SOLAR PV 101 PANELS** 



**FULL ACCESS RAISED FLOORS** 



2 X 13 PERSON **PASSENGER LIFTS** 



MALE, FEMALE **AND DISABLED WCS ON EACH FLOOR** 



SHOWERS, **DRYING ROOM AND LOCKER ROOM** 



**FULLY LANDSCAPED PRIVATE REAR COURTYARD** 



**CYCLE STORAGE** 



**MULTI-STOREY CAR PARK PROVIDES AN EXCELLENT TOWN CENTRE RATIO** OF 1:239 SQ FT



**ELECTRIC VEHICLE CHARGING POINTS** 6 PORTS 11KW POWER



**EPC B41** 



**BREEAM RATING: EXCELLENT** 



The green credentials of the building, BREEAM "Excellent", contemporary office finishes and proximity to all the amenities of the town centr