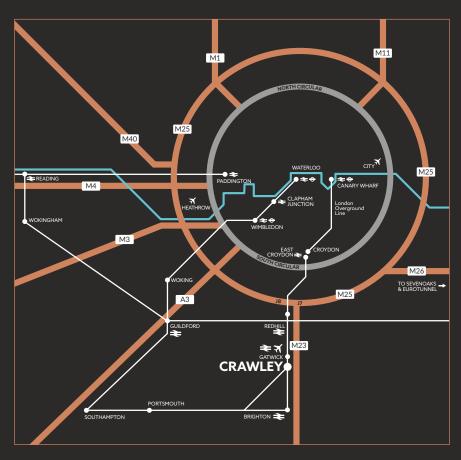

## LOCATION

**PORTLAND** is prominently situated at the southern end of the High Street, within walking distance of Crawley mainline Railway Station, County Mall shopping centre and the bus interchange.

Crawley is a major commercial centre in the heart of the Gatwick Diamond, with Gatwick Airport within 5 miles and Central London only 45 minutes by train. The national motorway network is also easily accessible via J10 of the M23.

#### **COMMUNICATIONS**

| Road                | Distance  |
|---------------------|-----------|
| M23/A23 interchange | 2.4 miles |
| Junction 10 M23     | 3.2 miles |
| Gatwick Airport     | 5.0 miles |
| M25 Junction 7      | 12 miles  |
| Brighton            | 22 miles  |
| Source: Google Maps |           |

| Rail                  | Duration   |
|-----------------------|------------|
| Three Bridges         | 4 minutes  |
| Gatwick Airport       | 10 minutes |
| Brighton              | 44 minutes |
| London Bridge         | 45 minutes |
| London Victoria       | 45 minutes |
| Source: National Rail |            |
| Fastway Bus           | Duration   |

3 minutes

24 minutes

Three Bridges

Gatwick Airport