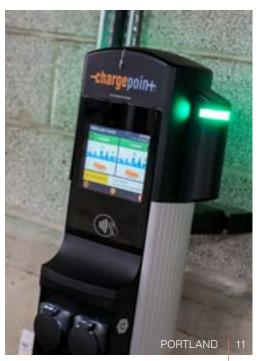

**MULTI-STOREY CAR PARK PROVIDES AN EXCELLENT TOWN CENTRE RATIO** OF 1:239 SQ FT

**ELECTRIC VEHICLE CHARGING POINTS** 6 PORTS 11KW POWER

**EPC B41** 

**BREEAM RATING: EXCELLENT** 

The green credentials of the building, BREEAM "Excellent", contemporary office finishes and proximity to all the amenities of the town centre makes **PORTLAND** an exciting place to work.