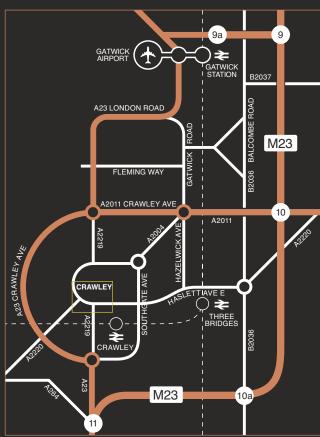

## LOCATION

**PORTLAND** is prominently situated at the southern end of the High Street, within walking distance of Crawley mainline Railway Station, County Mall shopping centre and the bus interchange.

Crawley is a major commercial centre in the heart of the Gatwick Diamond, with Gatwick Airport within 5 miles and Central London only 45 minutes by train. The national motorway network is also easily accessible via J10 of the M23.

#### **COMMUNICATIONS**

| Road                | Distance  |
|---------------------|-----------|
| M23/A23 interchange | 2.4 miles |
| Junction 10 M23     | 3.2 miles |
| Gatwick Airport     | 5.0 miles |
| M25 Junction 7      | 12 miles  |
| Brighton            | 22 miles  |
| Source: Google Maps |           |

| Rail                  | Duration   |
|-----------------------|------------|
| Three Bridges         | 4 minutes  |
| Gatwick Airport       | 10 minutes |
| Brighton              | 44 minutes |
| London Bridge         | 45 minutes |
| London Victoria       | 45 minutes |
| Source: National Rail |            |
| Fastway Bus           | Duration   |

3 minutes

24 minutes

Three Bridges

Gatwick Airport