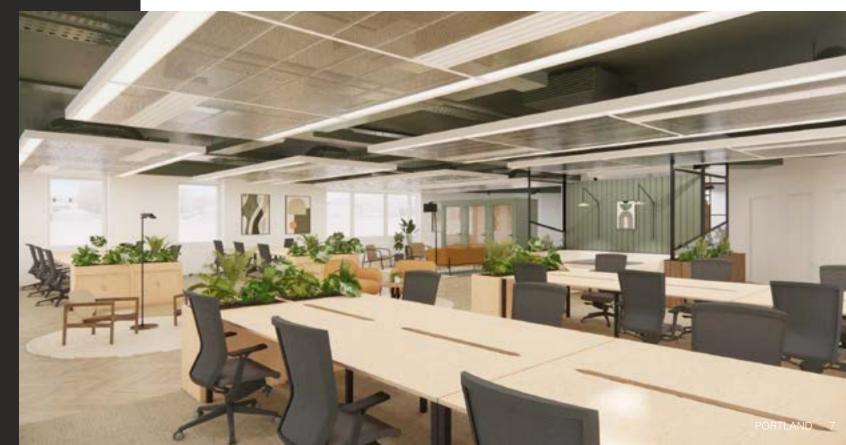

# PORTLAND HIGH STREET • CRAWLEY • RH10 1BG

TO LET

portlandcrawley.com







The entire first floor, comprising 11,123 sq ft, is available to let with three potential split options offering flexibility from 2,174 sq ft upwards.









FIRST FLOOR CGIs



## EXPOSED SERVICES FEATURING RAFT CEILINGS



## **SPECIFICATION**



**EXTENSIVELY** REFURBISHED **RECEPTION WITH CONCIERGE** 



**EXPOSED CEILING AND RAFT SYSTEM** 



**LED LIGHTING WITH PIR SENSORS** 



**VRF COMFORT HEATING/COOLING** 



**SOLAR PV 101 PANELS** 



**FULL ACCESS RAISED FLOORS** 



2 X 13 PERSON **PASSENGER LIFTS** 



MALE, FEMALE **AND DISABLED WCS ON EACH FLOOR** 



SHOWERS, **DRYING ROOM AND LOCKER ROOM** 



**FULLY LANDSCAPED PRIVATE REAR COURTYARD** 



**CYCLE STORAGE** 



**MULTI-STOREY CAR PARK PROVIDES AN EXCELLENT TOWN CENTRE RATIO** OF 1:239 SQ FT



**ELECTRIC VEHICLE CHARGING POINTS** 6 PORTS 11KW POWER



**EPC B41** 



**BREEAM RATING: EXCELLENT** 



The green credentials of the building, BREEAM "Excellent", contemporary office finishes and p