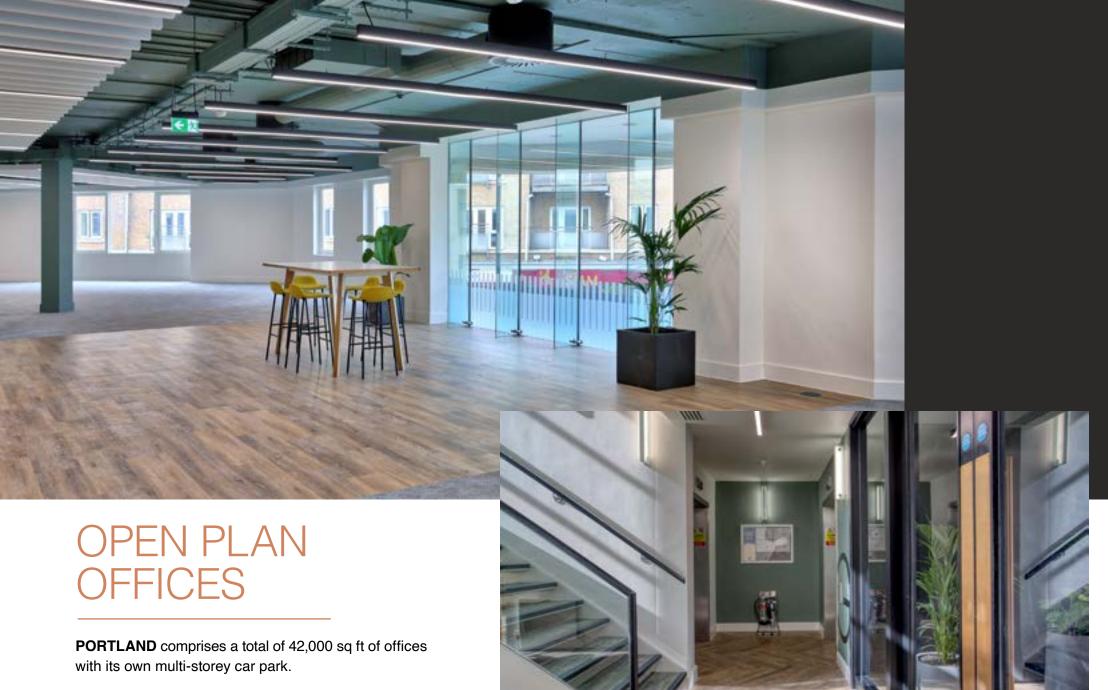

## EXPOSED SERVICES FEATURING RAFT CEILINGS

**FULL ACCESS RAISED FLOORS** 

2 X 13 PERSON **PASSENGER LIFTS** 

MALE, FEMALE **AND DISABLED WCS ON EACH FLOOR** 

SHOWERS, **DRYING ROOM AND LOCKER ROOM** 

**FULLY LANDSCAPED PRIVATE REAR COURTYARD** 

**CYCLE STORAGE** 