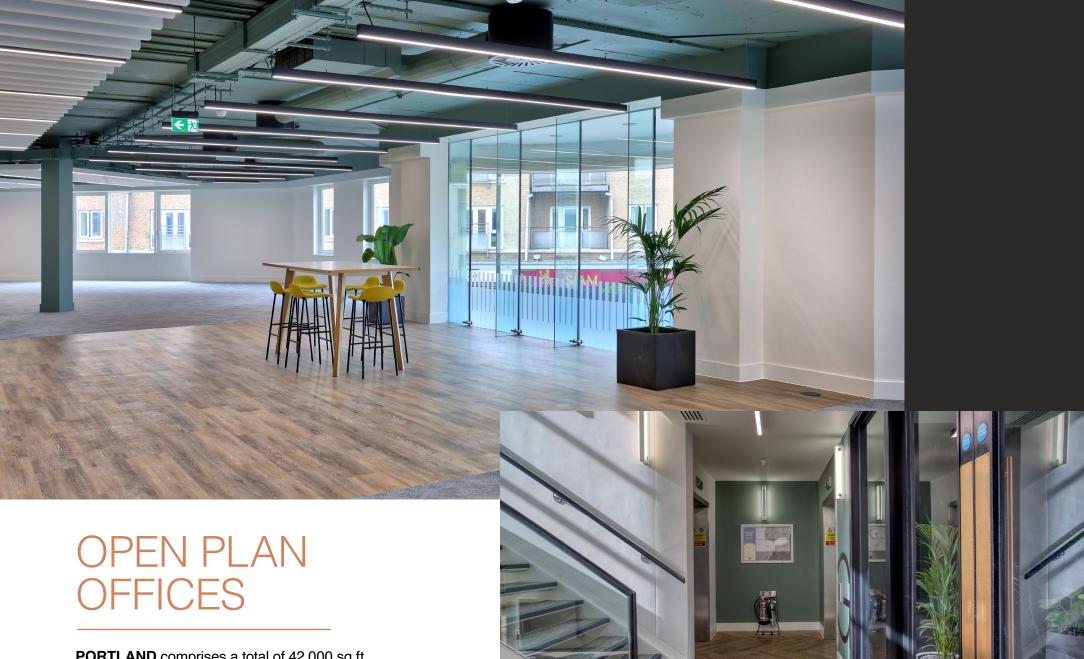

# PORTLAND HIGH STREET • CRAWLEY • RH10 1BG

portlandcrawley.com







PORTLAND comprises a total of 42,000 sq ft of offices with its own multi-storey car park.

The entire first floor is available comprising 11,123 sq ft, with three potential split options offering flexibility from 2,174 sq ft upwards.









### FIRST FLOOR CGIs



## EXPOSED SERVICES FEATURING RAFT CEILINGS



#### **SPECIFICATION**



**EXTENSIVELY** REFURBISHED **RECEPTION WITH CONCIERGE** 



**EXPOSED CEILING AND RAFT SYSTEM** 



**LED LIGHTING WITH PIR SENSORS** 



**VRF COMFORT HEATING/COOLING** 



**SOLAR PV 101 PANELS** 



**FULL ACCESS RAISED FLOORS** 



2 X 13 PERSON **PASSENGER LIFTS** 



MALE, FEMALE **AND DISABLED WCS ON EACH FLOOR** 



SHOWERS, **DRYING ROOM AND LOCKER ROOM** 



**FULLY LANDSCAPED PRIVATE REAR COURTYARD** 



**CYCLE STORAGE** 



**MULTI-STOREY C