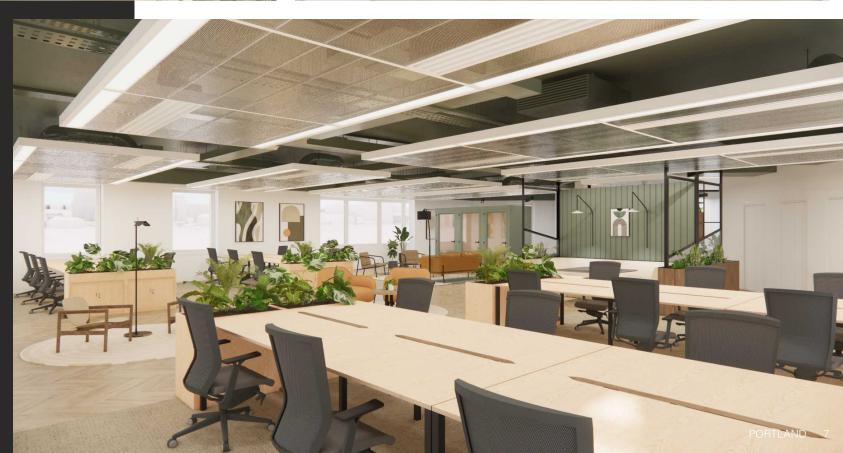

# PORTLAND HIGH STREET • CRAWLEY • RH10 1BG

portlandcrawley.com







PORTLAND comprises a total of 42,000 sq ft of offices with its own multi-storey car park.

The entire first floor is available comprising 11,123 sq ft, with three potential split options offering flexibility from 2,174 sq ft upwards.









### FIRST FLOOR CGIs



## EXPOSED SERVICES FEATURING RAFT CEILINGS



#### **SPECIFICATION**



**EXTENSIVELY** REFURBISHED **RECEPTION WITH CONCIERGE** 



**EXPOSED CEILING AND RAFT SYSTEM** 



**LED LIGHTING WITH PIR SENSORS** 



**VRF COMFORT HEATING/COOLING** 



**SOLAR PV 101 PANELS** 



**FULL ACCESS RAISED FLOORS** 



2 X 13 PERSON **PASSENGER LIFTS** 



MALE, FEMALE **AND DISABLED WCS ON EACH FLOOR** 



SHOWERS, **DRYING ROOM AND LOCKER ROOM** 



**FULLY LANDSCAPED PRIVATE REAR COURTYARD** 



**CYCLE STORAGE** 



**MULTI-STOREY CAR PARK PROVIDES AN EXCELLENT TOWN CENTRE RATIO** OF 1:239 SQ FT



**ELECTRIC VEHICLE CHARGING POINTS** 6 PORTS 11KW POWER



**EPC B41** 



**BREEAM RATING: EXCELLENT** 



The green credentials of the building, BREEAM "Excellent", contemporary office finishes and