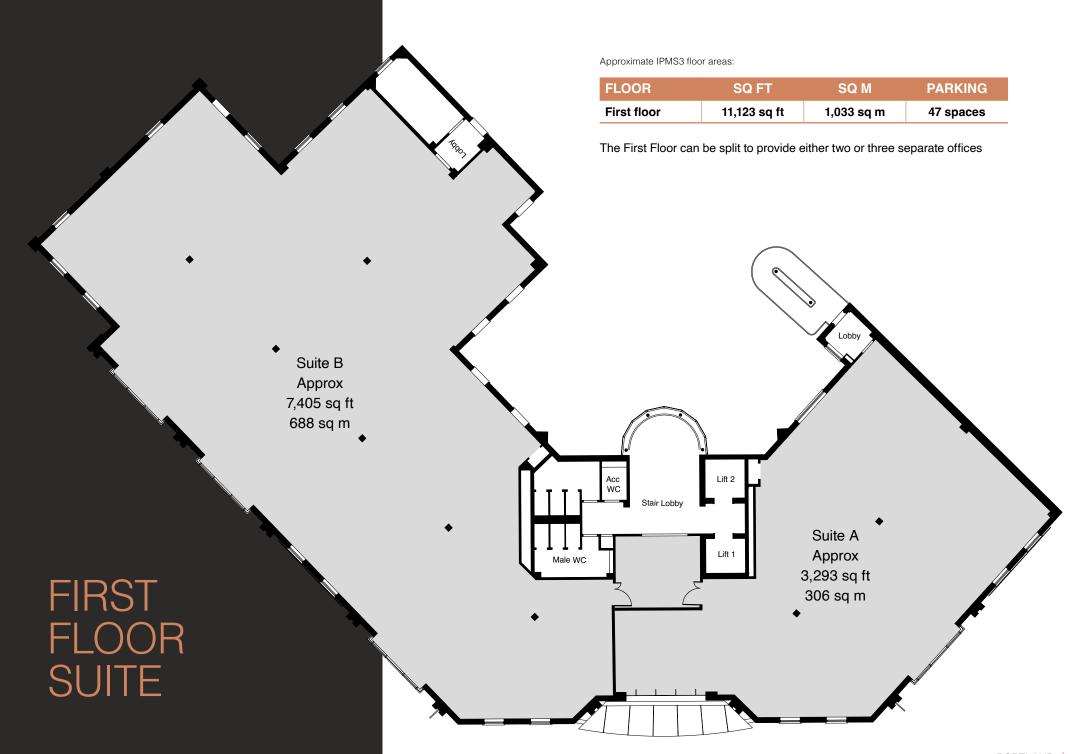

# PORTLAND HIGH STREET • CRAWLEY • RH10 1BG

portlandcrawley.com

PORTLAND comprises a total of 42,000 sq ft of offices with its own multi-storey car park.

The entire first floor is available comprising 11,123 sq ft, with three potential split options offering flexibility from 2,174 sq ft upwards.