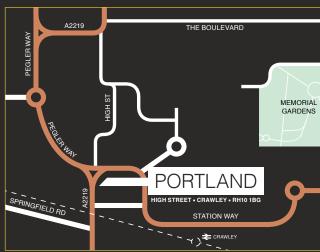

### LOCATION

**PORTLAND** is prominently situated at the southern end of the High Street, within walking distance of Crawley mainline Railway Station, County Mall shopping centre and the bus interchange.