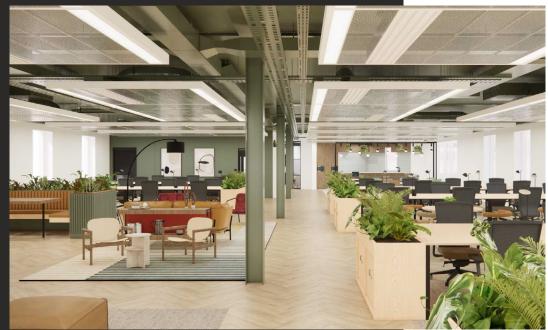

# PORTLAND HIGH STREET • CRAWLEY • RH10 1BG

portlandcrawley.com







PORTLAND comprises a total of 42,000 sq ft of offices with its own multi-storey car park.

The entire first floor is available comprising 11,123 sq ft, with three potential split options offering flexibility from 2,174 sq ft upwards.









### FIRST FLOOR CGIs



## EXPOSED SERVICES FEATURING RAFT CEILINGS



#### **SPECIFICATION**



**EXTENSIVELY** REFURBISHED **RECEPTION WITH CONCIERGE** 



**EXPOSED CEILING AND RAFT SYSTEM** 



**LED LIGHTING WITH PIR SENSORS** 



**VRF COMFORT HEATING/COOLING** 



**SOLAR PV 101 PANELS** 



**FULL ACCESS RAISED FLOORS** 



2 X 13 PERSON **PASSENGER LIFTS** 



MALE, FEMALE **AND DISABLED WCS ON EACH FLOOR** 



SHOWERS, **DRYING ROOM AND LOCKER ROOM** 



**FULLY LANDSCAPED PRIVATE REAR COURTYARD** 



**CYCLE STORAGE** 



**MULTI-STOREY CAR PARK PROVIDES AN EXCELLENT TOWN CENTRE RATIO** OF 1:239 SQ FT



**ELECTRIC VEHICLE CHARGING POINTS** 6 PORTS 11KW POWER



**EPC B41** 



**BREEAM RATING: EXCELLENT** 



The green credentials of the building, BREEAM "Excellent", contem