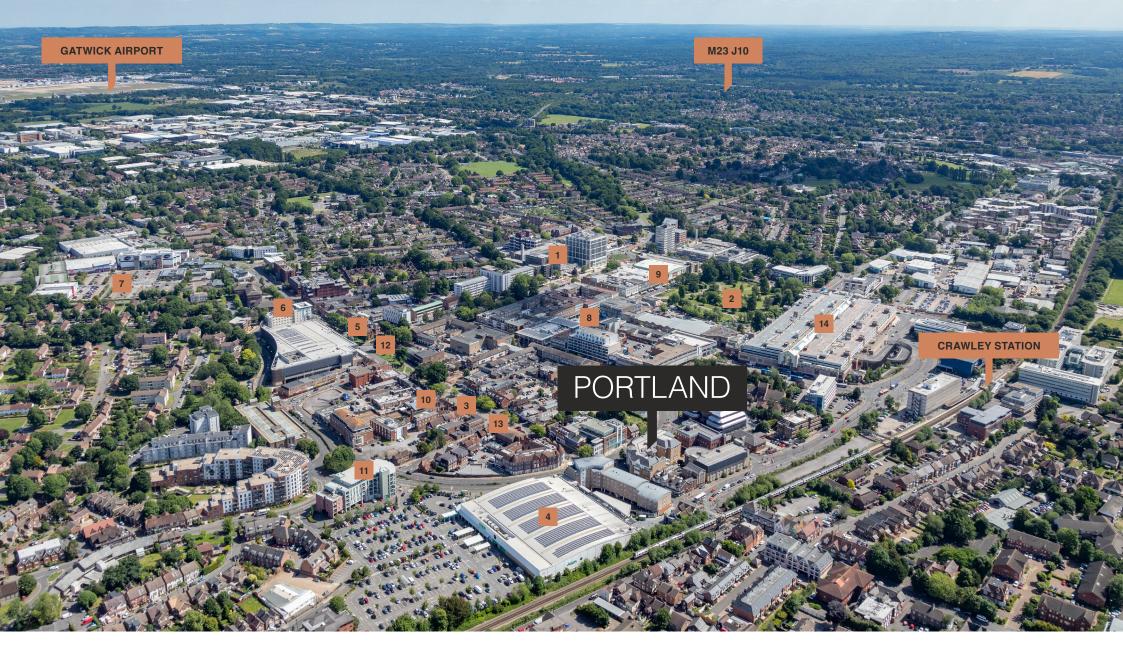

- TOWN HALL CRAWLEY
- **MEMORIAL GARDENS**
- **HIGH STREET**
- ASDA SUPERSTORE
- 5 CRAWLEY MUSEUM
- TRAVELODGE
- **CRAWLEY LEISURE PARK**
- QUEEN'S SQUARE

- 9 MARKS & SPENCER
- 10 PREZZO ITALIAN
- 11 ANYTIME FITNESS
- 12 OLD PUNCH BOWL
- 13 CROW COFFEE
- 14 COUNTY MALL SHOPPING CENTRE

## AMENITIES