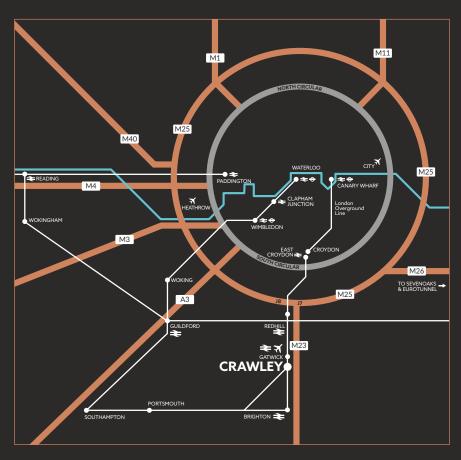

### LOCATION

**PORTLAND** is prominently situated at the southern end of the High Street, within walking distance of Crawley mainline Railway Station, County Mall shopping centre and the bus interchange.

Crawley is a major commercial centre in the heart of the Gatwick Diamond, with Gatwick Airport within 5 miles and Central London only 45 minutes by train. The national motorway network is also easily accessible via J10 of the M23.

#### **COMMUNICATIONS**

| Road                | Distance  |
|---------------------|-----------|
| M23/A23 interchange | 2.4 miles |
| Junction 10 M23     | 3.2 miles |
| Gatwick Airport     | 5.0 miles |
| M25 Junction 7      | 12 miles  |
| Brighton            | 22 miles  |
| Source: Google Maps |           |