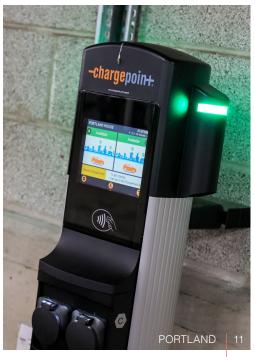

**MULTI-STOREY CAR PARK PROVIDES AN EXCELLENT TOWN CENTRE RATIO** OF 1:239 SQ FT

**ELECTRIC VEHICLE CHARGING POINTS** 6 PORTS 11KW POWER

**EPC B41** 

**BREEAM RATING: EXCELLENT** 

The green credentials of the building, BREEAM "Excellent", contemporary office finishes and proximity to all the amenities of the town centre makes **PORTLAND** an exciting place to work.