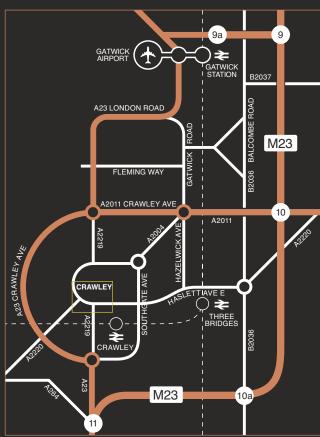

### LOCATION

**PORTLAND** is prominently situated at the southern end of the High Street, within walking distance of Crawley mainline Railway Station, County Mall shopping centre and the bus interchange.

Crawley is a major commercial centre in the heart of the Gatwick Diamond, with Gatwick Airport within 5 miles and Central London only 45 minutes by train. The national motorway network is also easily accessible via J10 of the M23.

#### **COMMUNICATIONS**

| Road                | Distance  |
|---------------------|-----------|
| M23/A23 interchange | 2.4 miles |
| Junction 10 M23     | 3.2 miles |
| Gatwick Airport     | 5.0 miles |
| M25 Junction 7      | 12 miles  |
| Brighton            | 22 miles  |
| Source: Google Maps |           |

| Rail                  | Duration   |
|-----------------------|------------|
| Three Bridges         | 4 minutes  |
| Gatwick Airport       | 10 minutes |
| Brighton              | 44 minutes |
| London Bridge         | 45 minutes |
| London Victoria       | 45 minutes |
| Source: National Rail |            |
| Fastway Bus           | Duration   |

3 minutes

24 minutes

Three Bridges

Gatwick Airport