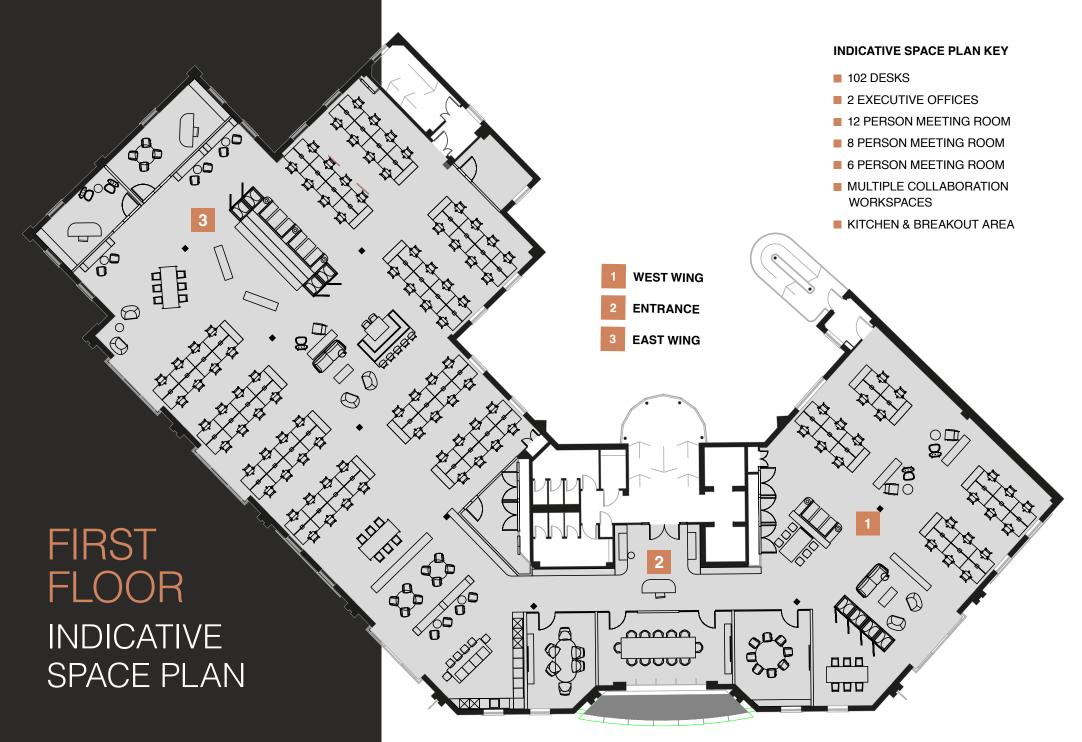

# PORTLAND HIGH STREET • CRAWLEY • RH10 1BG

portlandcrawley.com

PORTLAND comprises a total of 42,000 sq ft of offices with its own multi-storey car park.

The entire first floor is available comprising 11,123 sq ft, with three potential split options offering flexibility from 2,174 sq ft upwards.