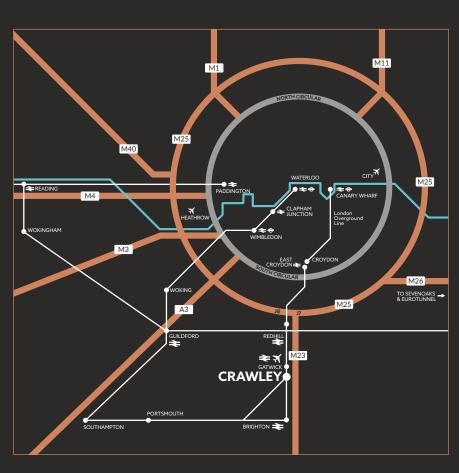

### LOCATION

PORTLAND is prominently situated at the southern end of the High Street, within walking distance of Crawley mainline Railway Station, County Mall shopping centre and the bus interchange.

Crawley is a major commercial centre in the heart of the Gatwick Diamond, with Gatwick Airport within 5 miles and Central London only 45 minutes by train. The national motorway network is also easily accessible via J10 of the M23.

#### **COMMUNICATIONS**

| Road                | Distance  |
|---------------------|-----------|
| M23/A23 interchange | 2.4 miles |
| Junction 10 M23     | 3.2 miles |
| Gatwick Airport     | 5.0 miles |
| M25 Junction 7      | 12 miles  |
| Brighton            | 22 miles  |
| Source: Google Maps |           |

| Rail                  | Duration   |
|-----------------------|------------|
| Three Bridges         | 4 minutes  |
| Gatwick Airport       | 10 minutes |
| Brighton              | 44 minutes |
| London Bridge         | 45 minutes |
| London Victoria       | 45 minutes |
| Source: National Rail |            |
| Fastures Bus          | Dometica   |

| l astway Das    | Duration   |
|-----------------|------------|
| Three Bridges   | 3 minutes  |
| Gatwick Airport | 24 minutes |
|                 |            |