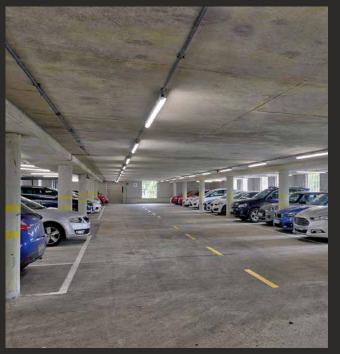

# EXPOSED SERVICES FEATURING RAFT CEILINGS

Net internal areas approx:

| FLOOR             | SQ FT       | SQ M       | PARKING   |
|-------------------|-------------|------------|-----------|
| Part ground floor | 2,981 sq ft | 276.9 sq m | 12 spaces |

2 X 13 PERSON PASSENGER LIFTS

MALE, FEMALE AND DISABLED WCS ON EACH FLOOR

SHOWERS, DRYING ROOM AND LOCKER ROOM

SUSPENDED CEILING TO GROUND FLOOR OFFICE

CYCLE STORAGE

MULTI-STOREY CAR PARK PROVIDES AN EXCELLENT TOWN CENTRE RATIO OF 1:239 SQ FT\*