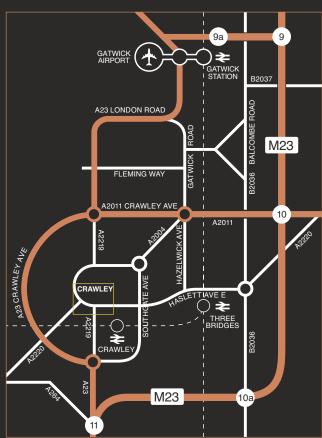

### LOCATION

PORTLAND is prominently situated at the southern end of the High Street, within walking distance of Crawley mainline Railway Station, County Mall shopping centre and the bus interchange.

Crawley is a major commercial centre in the heart of the Gatwick Diamond, with Gatwick Airport within 5 miles and Central London only 45 minutes by train. The national motorway network is also easily accessible via J10 of the M23.

#### **COMMUNICATIONS**

| Road                | Distance  |
|---------------------|-----------|
| M23/A23 interchange | 2.4 miles |
| Junction 10 M23     | 3.2 miles |
| Gatwick Airport     | 5.0 miles |
| M25 Junction 7      | 12 miles  |
| Brighton            | 22 miles  |
| Source: Google Maps |           |

| Rail                  | Duration   |
|-----------------------|------------|
| Three Bridges         | 4 minutes  |
| Gatwick Airport       | 10 minutes |
| Brighton              | 44 minutes |
| London Bridge         | 45 minutes |
| London Victoria       | 45 minutes |
| Source: National Rail |            |
| Fastures Bus          | Dometica   |

| l astway Das    | Duration   |
|-----------------|------------|
| Three Bridges   | 3 minutes  |
| Gatwick Airport | 24 minutes |
|                 |            |