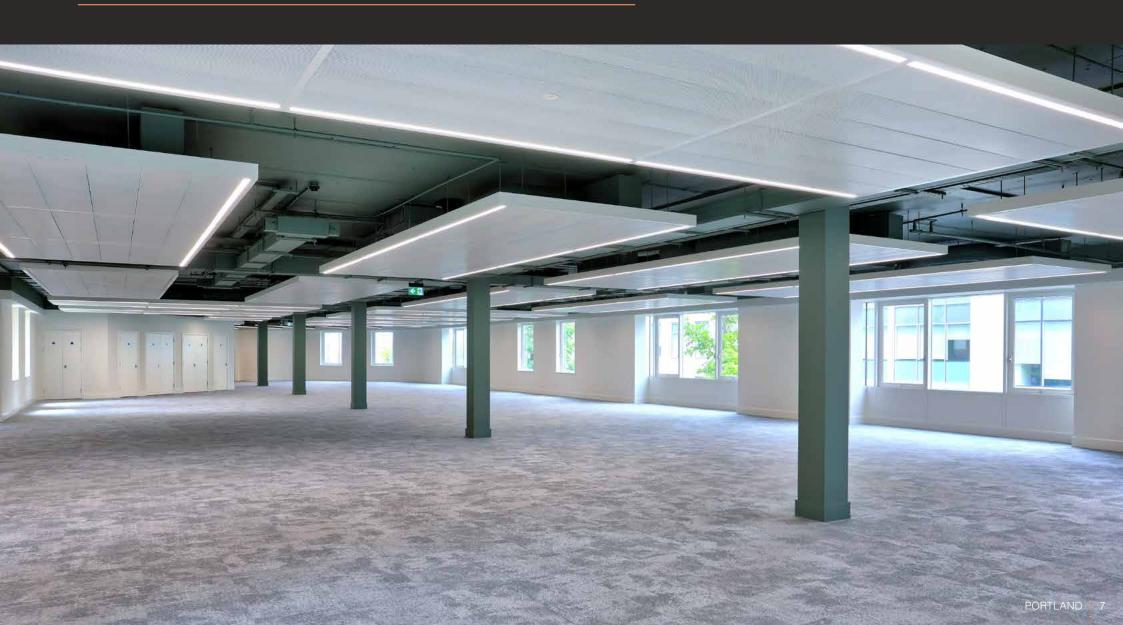

# EXPOSED SERVICES FEATURING RAFT CEILINGS

Net internal areas approx:

| FLOOR             | SQ FT       | SQ M       | PARKING   |
|-------------------|-------------|------------|-----------|
| Part ground floor | 2,981 sq ft | 276.9 sq m | 12 spaces |

### **SPECIFICATION**

EXTENSIVELY REFURBISHED RECEPTION WITH CONCIERGE

**EXPOSED CEILING AND RAFT SYSTEM** 

LED LIGHTING WITH PIR SENSORS

VRF COMFORT HEATING/COOLING

SOLAR PV PANELS

FULL ACCESS
RAISED FLOORS