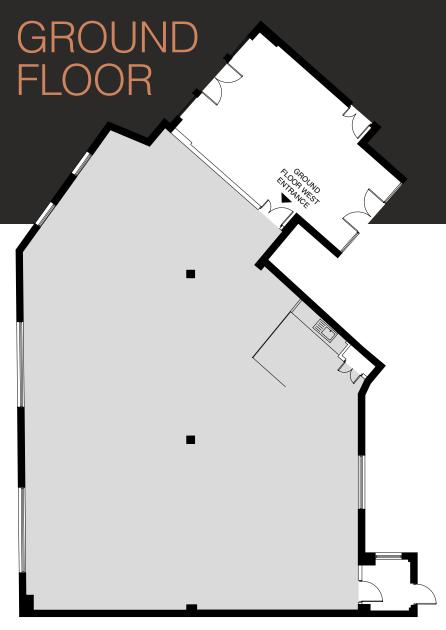

# PORTLAND HIGH STREET • CRAWLEY • RH10 1BG

portlandcrawley.com











# EXPOSED SERVICES FEATURING RAFT CEILINGS







Net internal areas approx:

| FLOOR             | SQ FT       | SQ M       | PARKING   |
|-------------------|-------------|------------|-----------|
| Part ground floor | 2,981 sq ft | 276.9 sq m | 12 spaces |

## GROUND FLOOR

INDICATIVE SPACE PLAN



### **SPECIFICATION**



EXTENSIVELY REFURBISHED RECEPTION WITH CONCIERGE



**EXPOSED CEILING AND RAFT SYSTEM** 



LED LIGHTING WITH PIR SENSORS



VRF COMFORT HEATING/COOLING



SOLAR PV PANELS



FULL ACCESS
RAISED FLOORS



2 X 13 PERSON PASSENGER LIFTS



MALE, FEMALE AND DISABLED WCS ON EACH FLOOR



SHOWERS, DRYING ROOM AND LOCKER ROOM



SUSPENDED CEILING TO GROUND FLOOR OFFICE



CYCLE STORAGE



MULTI-STOREY CAR PARK PROVIDES AN EXCELLENT TOWN CENTRE RATIO OF 1:239 SQ FT\*



FULLY LANDSCAPED PRIVATE REAR COURTYARD



TARGET