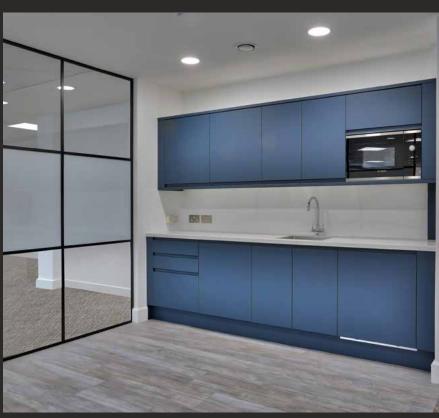

### **SPECIFICATION**

EXTENSIVELY REFURBISHED RECEPTION WITH CONCIERGE

**EXPOSED CEILING AND RAFT SYSTEM** 

LED LIGHTING WITH PIR SENSORS

VRF COMFORT HEATING/COOLING

SOLAR PV PANELS

FULL ACCESS
RAISED FLOORS

FULLY LANDSCAPED PRIVATE REAR COURTYARD

TARGET EPC B

BREEAM RATING: EXCELLENT