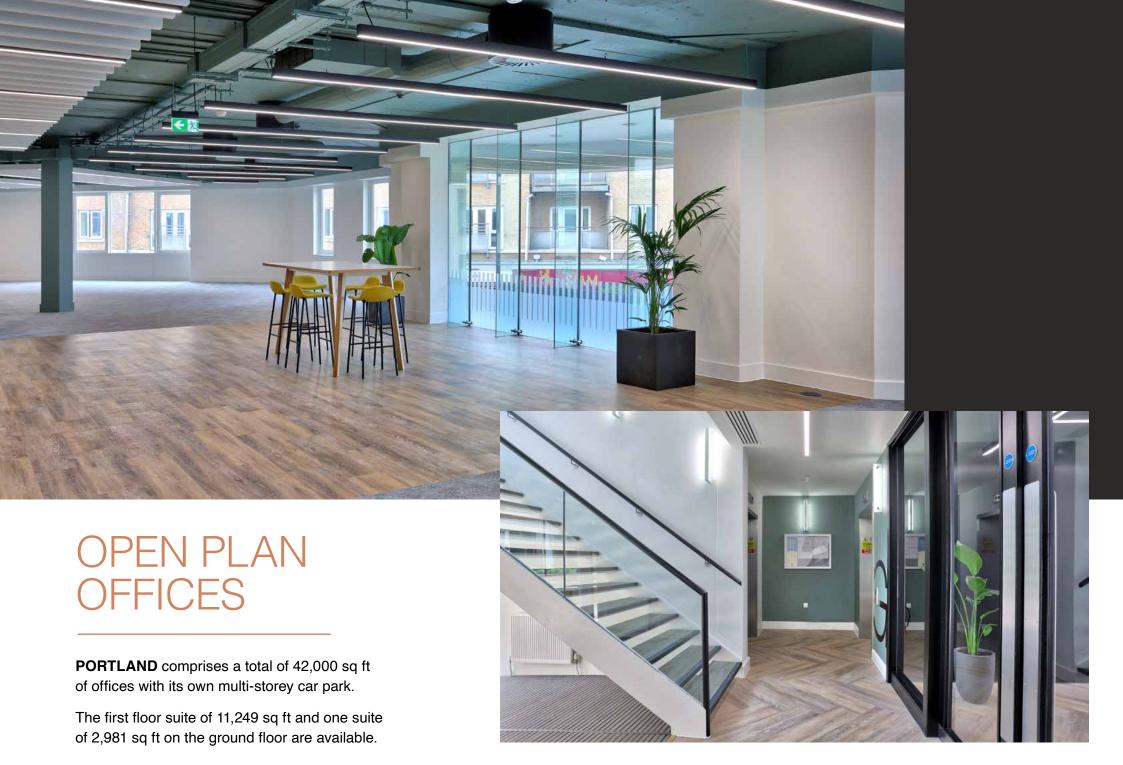

# EXPOSED SERVICES FEATURING RAFT CEILINGS

Net internal areas approx:

| FLOOR             | SQ FT       | SQ M       | PARKING   |
|-------------------|-------------|------------|-----------|
| Part ground floor | 2,981 sq ft | 276.9 sq m | 12 spaces |

### **SPECIFICATION**

EXTENSIVELY REFURBISHED RECEPTION WITH CONCIERGE

**EXPOSED CEILING AND RAFT SYSTEM** 

LED LIGHTING WITH PIR SENSORS

VRF COMFORT HEATING/COOLING

SOLAR PV PANELS

FULL ACCESS
RAISED FLOORS