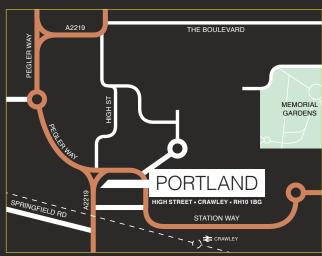

### LOCATION

PORTLAND is prominently situated at the southern end of the High Street, within walking distance of Crawley mainline Railway Station, County Mall shopping centre and the bus interchange.

Crawley is a major commercial centre in the heart of the Gatwick Diamond, with Gatwick Airport within 5 miles and Central London only 45 minutes by train. The national motorway network is also easily accessible via J10 of the M23.

## PORTLAND

HIGH STREET - CRAWLEY - RH10 1BG