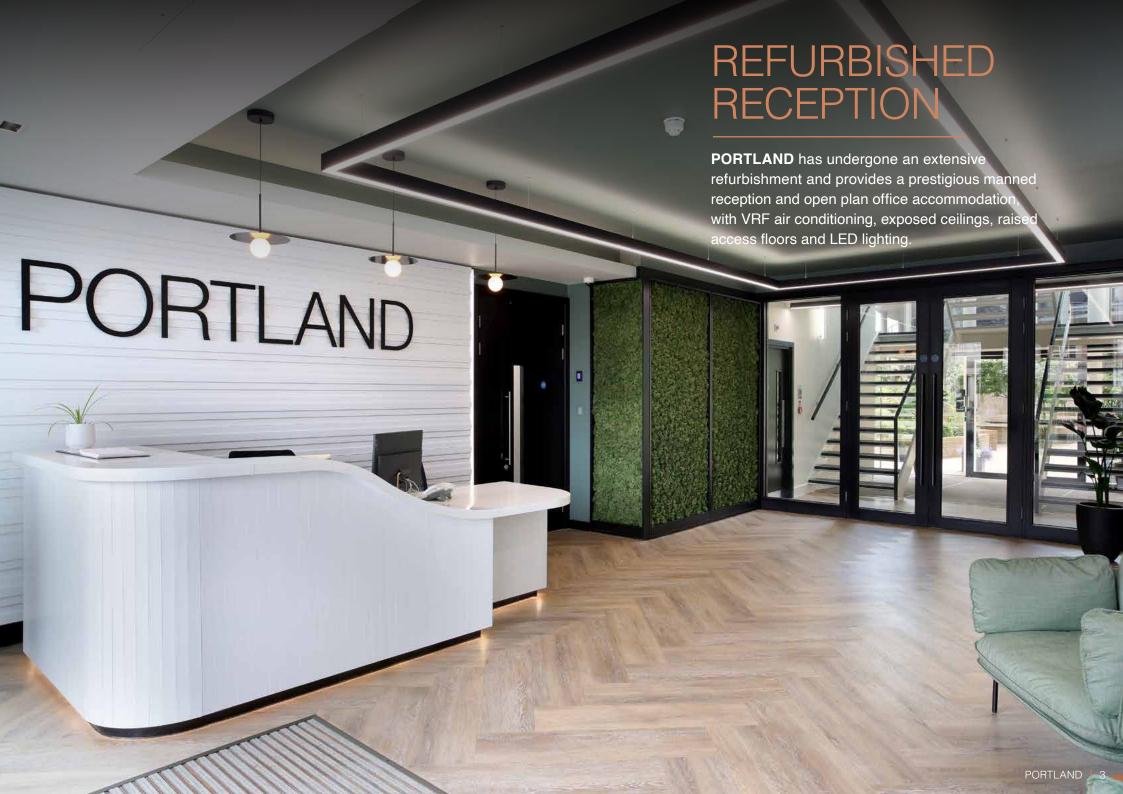

### **SPECIFICATION**

EXTENSIVELY REFURBISHED RECEPTION WITH CONCIERGE

**EXPOSED CEILING AND RAFT SYSTEM** 

LED LIGHTING WITH PIR SENSORS

VRF COMFORT HEATING/COOLING

SOLAR PV PANELS

FULL ACCESS
RAISED FLOORS

2 X 13 PERSON PASSENGER LIFTS

MALE, FEMALE AND DISABLED WCS ON EACH FLOOR

SHOWERS, DRYING ROOM AND LOCKER ROOM

SUSPENDED CEILING TO GROUND FLOOR OFFICE

CYCLE STORAGE

MULTI-STOREY CAR PARK PROVIDES AN EXCELLENT TOWN CENTRE RATIO OF 1:239 SQ FT\*