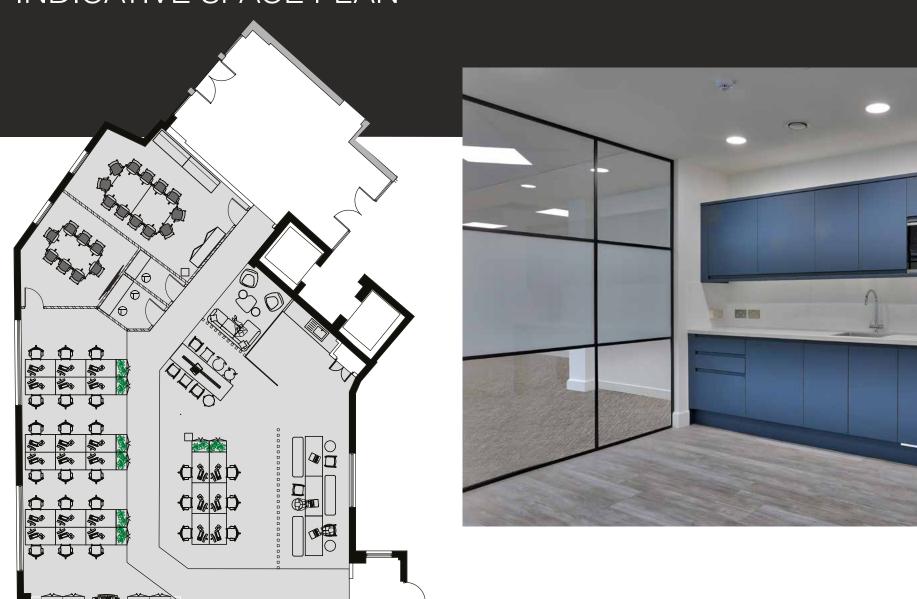

## GROUND FLOOR

INDICATIVE SPACE PLAN

### **SPECIFICATION**

EXTENSIVELY REFURBISHED RECEPTION WITH CONCIERGE

**EXPOSED CEILING AND RAFT SYSTEM** 

LED LIGHTING WITH PIR SENSORS

VRF COMFORT HEATING/COOLING

SOLAR PV PANELS

FULL ACCESS
RAISED FLOORS