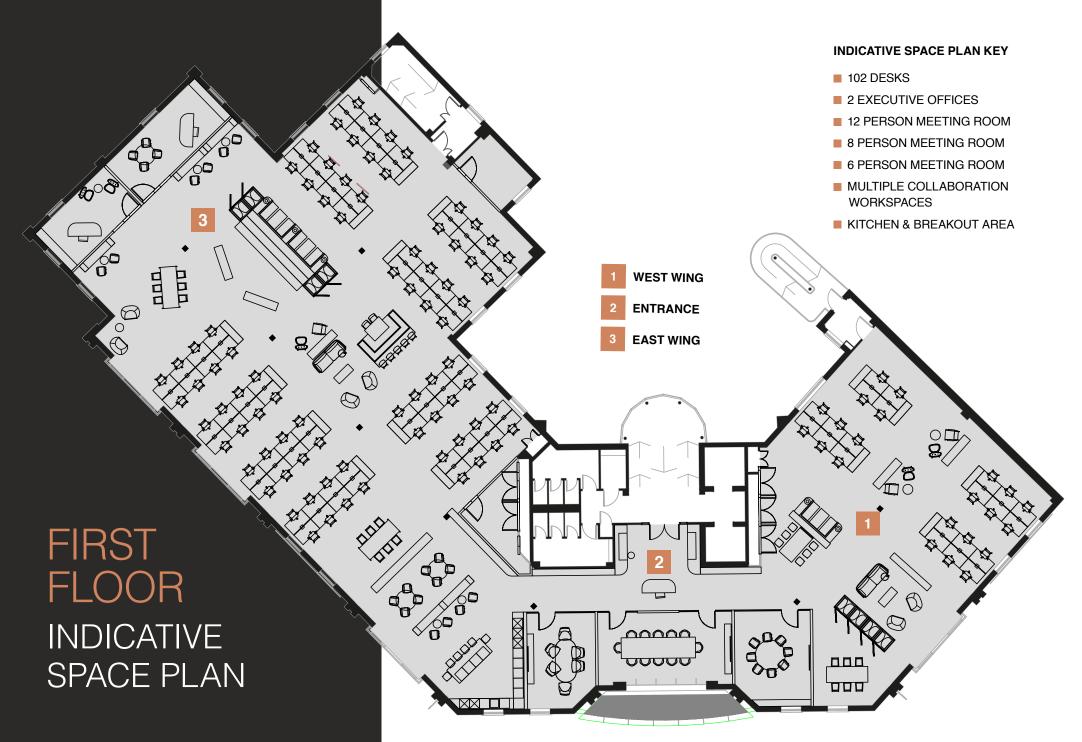

# PORTLAND HIGH STREET • CRAWLEY • RH10 1BG

portlandcrawley.com











# EXPOSED SERVICES FEATURING RAFT CEILINGS







Net internal areas approx:

| FLOOR             | SQ FT       | SQ M       | PARKING   |
|-------------------|-------------|------------|-----------|
| Part ground floor | 2,981 sq ft | 276.9 sq m | 12 spaces |

## GROUND FLOOR

INDICATIVE SPACE PLAN



### **SPECIFICATION**



EXTENSIVELY REFURBISHED RECEPTION WITH CONCIERGE



**EXPOSED CEILING AND RAFT SYSTEM** 



LED LIGHTING WITH PIR SENSORS



VRF COMFORT HEATING/COOLING



SOLAR PV PANELS



FULL ACCESS
RAISED FLOORS



2 X 13 PERSON PASSENGER LIFTS



MALE, FEMALE AND DISABLED WCS ON EACH FLOOR



SHOWERS, DRYING ROOM AND LOCKER ROOM



SUSPENDED CEILING TO GROUND FLOOR OFFICE



CYCLE STORAGE



MULTI-STOREY CAR PARK PROVIDES AN EXCELLENT TOWN CENTRE RATIO OF 1:239 SQ FT\*



FU