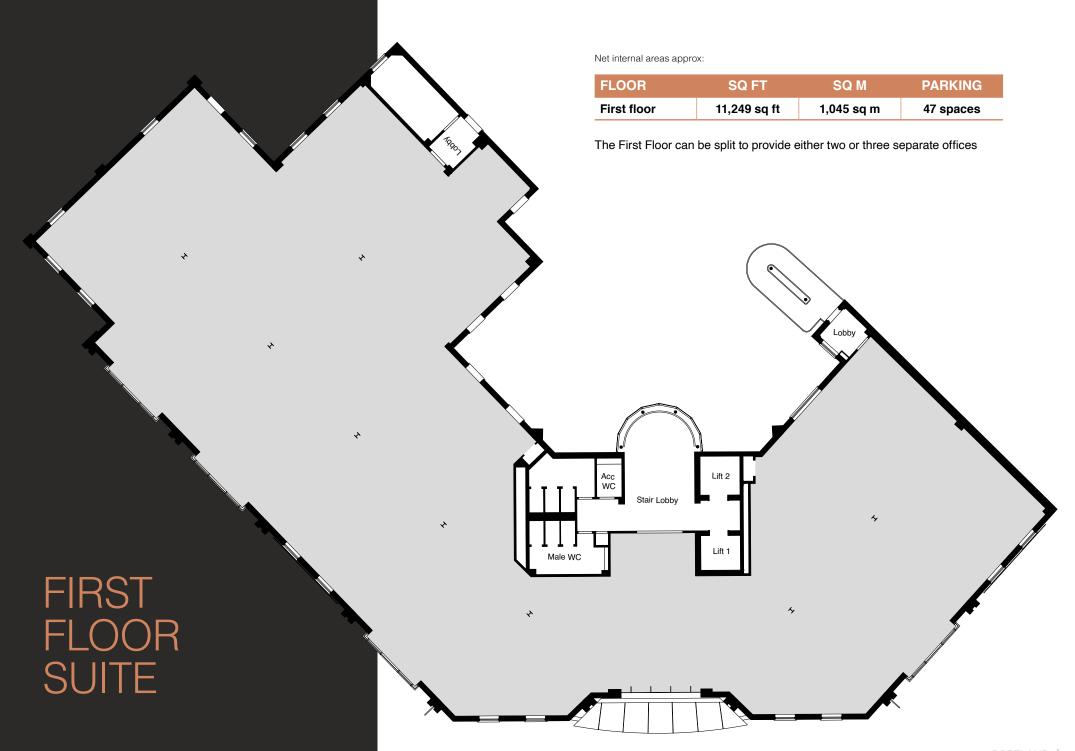

# PORTLAND HIGH STREET • CRAWLEY • RH10 1BG

portlandcrawley.com











# EXPOSED SERVICES FEATURING RAFT CEILINGS







Net internal areas approx:

| FLOOR             | SQ FT       | SQ M       | PARKING   |
|-------------------|-------------|------------|-----------|
| Part ground floor | 2,981 sq ft | 276.9 sq m | 12 spaces |

## GROUND FLOOR

INDICATIVE SPACE PLAN



### **SPECIFICATION**



EXTENSIVELY REFURBISHED RECEPTION WITH CONCIERGE



**EXPOSED CEILING AND RAFT SYSTEM** 



LED LIGHTING WITH PIR SENSORS



VRF COMFORT HEATING/COOLING



SOLAR PV PANELS



FULL ACCESS
RAISED FLOORS



2 X 13 PERSON PASSENGER LIFTS



MALE, FEMALE AND DISABLED WCS ON EACH FLOOR



SHOWERS, DRYING ROOM AND LOCKER ROOM



SUSPENDED CEILING TO GROUND FLOOR OFFICE



CYCLE STORAGE



MULTI-STOREY CAR PARK PROVIDES AN EXCELLENT TOWN CENTRE RATIO OF 1:239 SQ FT\*